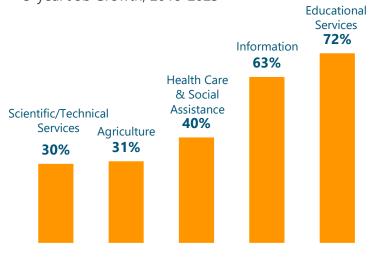

pment communities on the cutting edge of tech development. Yet Valencia County maintains a rich natural and cultural heritage to a county that – along with its beautiful landscapes and the proximity to Albuquerque – make the County a highly desirable place to live.



#### **County Overview**

As of 2023 the county's population increased by 2.7% since 2018, growing by 2,030. Population is expected to increase by 2% between 2023 and 2028, adding 1,549.

From 2018 to 2023, jobs increased by 11.8% in Valencia County, NM from 17,964 to 20,092. This change outpaced the national growth rate of 3.6% by 8.2%. As the number of jobs increased, the labor force participation rate decreased from 51.6% to 51.2% between 2018 and September 2023.

### Top Growth Industries —

5-year Job Growth, 2018-2023



## **QUICK FACTS**

Population: 78,496

Labor Force Size: 33,782

Unemployment Rate: 3.8%

Bachelor's Degree or Higher: 21.16%

Household Median Income: \$60,792

Median Age: 40

#### How many employees do businesses in Valencia County have?



Source: Lightcast Q3 2023, GIS Planning, Community Websites

201 Third St. NW, Suite 1900 | Albuquerque, NM 87102 | www.abq.org

# Community Overview



Contact:



Melissa Jaramillo, Valencia County Community Development

#### Office: 505-866-2072 Valencia County | New Mexico Email: melissa.jaramillo@co.valencia.nm.us Age Distribution 78,496 2023 2022 2021 2020 2019 Total Population 8,173 0-9 10,037 10-19 10,272 20-29 10,125 50.57% 49.43% 30-39 Male Female 9,408 40-49 9,860 50-59 5.719 60-64 14.902 65+ Median Age 40 Talent What are the largest jo