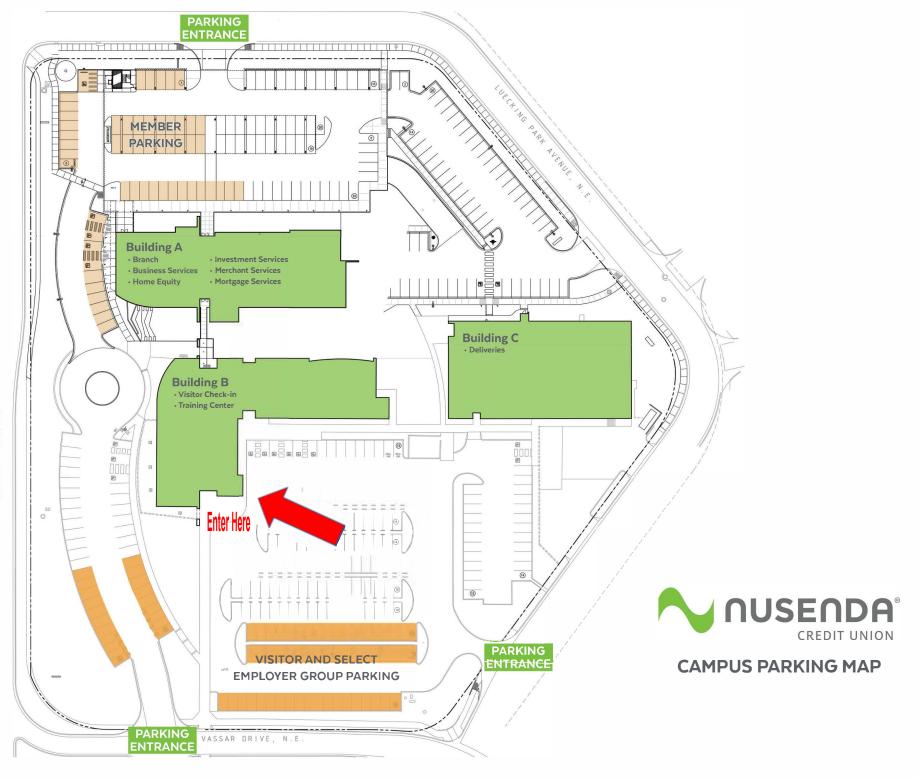

NUSENDA® CREDIT UNION

DIRECTIONAL INFORMATION

**Training Center**: Take Comanche exit and continue straight on Pan American Fwy/Frontage Rd. Turn right onto Vassar Dr., then take your second left. Parking is available in the first entrance to the left. The Training Center is located in Building B.

Deliveries: Take Comanche exit and continue straight on Pan American Fwy/Frontage Rd. Turn right onto Vassar Dr., then turn left on Luecking Park Ave. The Delivery area is located in Building C on the left.

## From I-25 South: Campus Branch: Take the Comanche exit, then turn left on Comanche. Take the first left onto Pan American Fwy/Frontage Rd. and continue straight on Pan American Fwy. Take a right turn onto MONTGOMERY BLVD NE Luecking Park Avenue and park in the first parking lot on the right. Training Center: Take the Comanche exit, then turn left on Comanche. Take the first left onto Pan American Fwy/Frontage Rd. and continue straight on Pan American Freeway. Take a right turn onto Vassar Dr. Parking is in the second entrance to the left and Training Center is FEDERAL BUREAU in Building B. OF INVESTIGATION Deliveries: Take the Comanche exit, then turn left on Comanche. Take the first left onto Pan American Fwy/Frontage Rd. and continue CARLISLE BLVD NE straight on Pan American Freeway. Take a right turn onto Vassar Dr., then turn left on Luecking Park Ave. The Delivery area is located in NUSENDA Building C on the left. CAMPUS MAIN EVENT PAMAMERICANTINAME ENTERAINMENT VASSAR DR NE COMANCHE RD NE