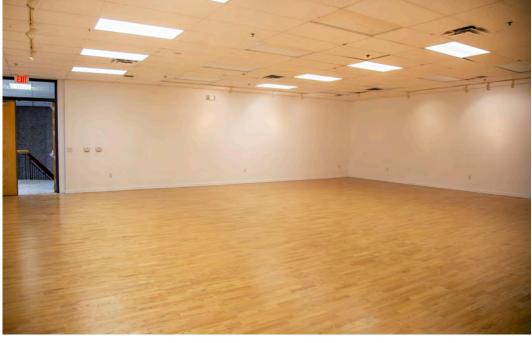

## Potential for a variety of users and uses.

Formerly a post-secondary institution, this building has studio and makers spaces, meeting and office spaces, educational and training spaces, and even a large gallery space. Ideal campus for a large charter school, private school, or community organization.

#### PROPERTY FEATURES

- Enclosed courtyard inside property
- Unique architectural features, including industrial exposed ceilings and finishes, half-walls, and adjoining classrooms
- Excellent parking available
- Secured and gated doors
- 3 floors, including a lower level
- Fiber capable
- Passenger elevator and handicap accessible
- Located off Lomas Blvd, with easy access to I-40, I-25 and UNM
- For more information on the allowable uses of MX-T zoning, you can visit <a href="https://link.colliersnm.com/MXT">https://link.colliersnm.com/MXT</a>.