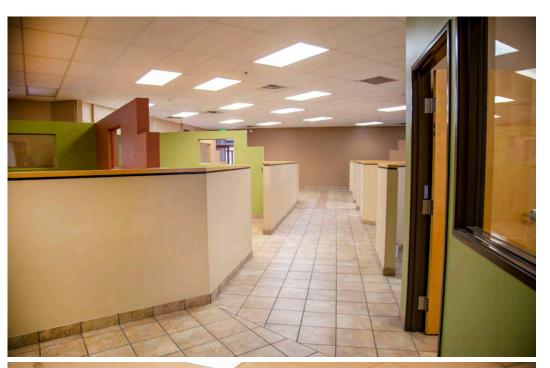

## Potential for a variety of users and uses.

Formerly a post-secondary institution, this building has studio and makers spaces, meeting and office spaces, educational and training spaces, and even a large gallery space. Ideal campus for a large charter school, private school, or community organization.

#### PROPERTY FEATURES

- Enclosed courtyard inside property
- Unique architectural features, including industrial exposed ceilings and finishes, half-walls, and adjoining classrooms
- Excellent parking available
- Secured and gated doors
- 3 floors, including a lower level
- Fiber capable
- Passenger elevator and handicap accessible
- Located off Lomas Blvd, with easy access to I-40, I-25 and UNM
- For more information on the allowable uses of MX-T zoning, you can visit <a href="https://link.colliersnm.com/MXT">https://link.colliersnm.com/MXT</a>.