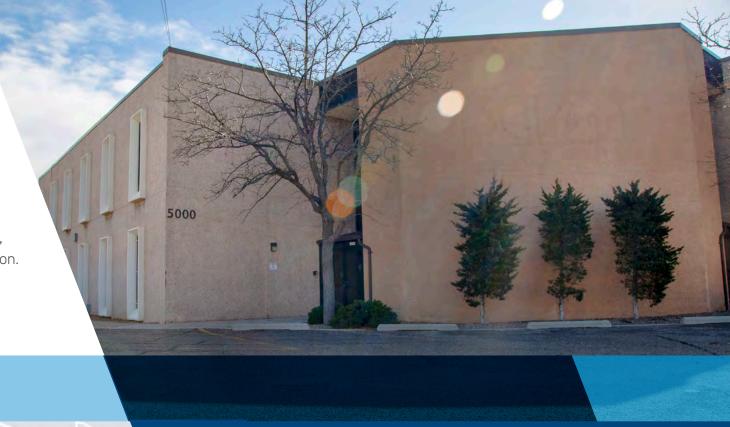

Classroom **Build-out** 

Bike Score<sup>™</sup> 83

**5000 MARBLE** 

#### PROPERTY FEATURES

- Enclosed courtyard inside property
- Unique architectural features, including industrial exposed ceilings and finishes, half-walls, and adjoining classrooms
- Excellent parking available
- Secured and gated doors
- 3 floors, including a lower level
- Fiber capable
- Passenger elevator and handicap accessible
- Located off Lomas Blvd, with easy access to I-40, I-25 and UNM
- For more information on the allowable uses of MX-T zoning, you can visit <a href="https://link.colliersnm.com/MXT">https://link.colliersnm.com/MXT</a>.