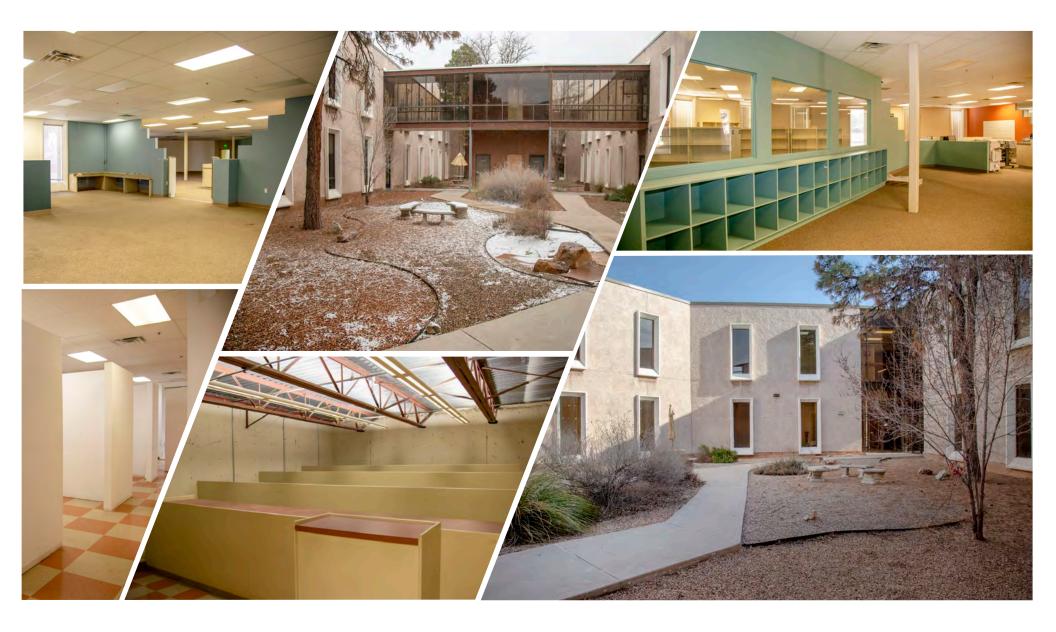

## Potential for a variety of users and uses.

Formerly a post-secondary institution, this building has studio and makers spaces, meeting and office spaces, educational and training spaces, and even a large gallery space. Ideal campus for a large charter school, private school, or community organization.

#### PROPERTY FEATURES

- Enclosed courtyard inside property
- Unique architectural features, including industrial exposed ceilings and finishes, half-walls, and adjoining classrooms
- Excellent parking available
- Secured and gated doors
- 3 floors, including a lower level
- Fiber capable
- Passenger elevator and handicap accessible
- Located off Lomas Blvd, with easy access to I-40, I-25 and UNM
- For more information on the allowable uses of MX-T zoning, you can visit <a href="https://link.colliersnm.com/MXT">https://link.colliersnm.com/MXT</a>.