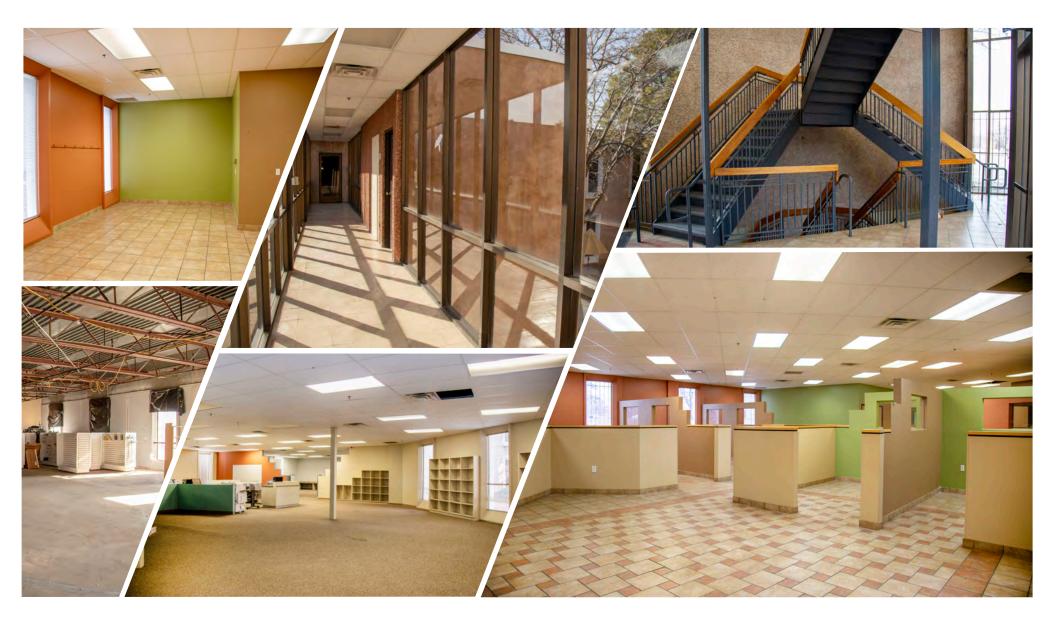

## Potential for a variety of users and uses.

Formerly a post-secondary institution, this building has studio and makers spaces, meeting and office spaces, educational and training spaces, and even a large gallery space. Ideal campus for a large charter school, private school, or community organization.

#### PROPERTY FEATURES

- Enclosed courtyard inside property
- Unique architectural features, including industrial exposed ceilings and finishes, half-walls, and adjoining classrooms
- Excellent parking available
- Secured and gated doors
- 3 floors, including a lower level
- Fiber capable
- Passenger elevator and handicap accessible
- Located off Lomas Blvd, with easy access to I-40, I-25 and UNM
- For more information on the allowable uses of MX-T zoning, you can visit <a href="https://link.colliersnm.com/MXT">https://link.colliersnm.com/MXT</a>.