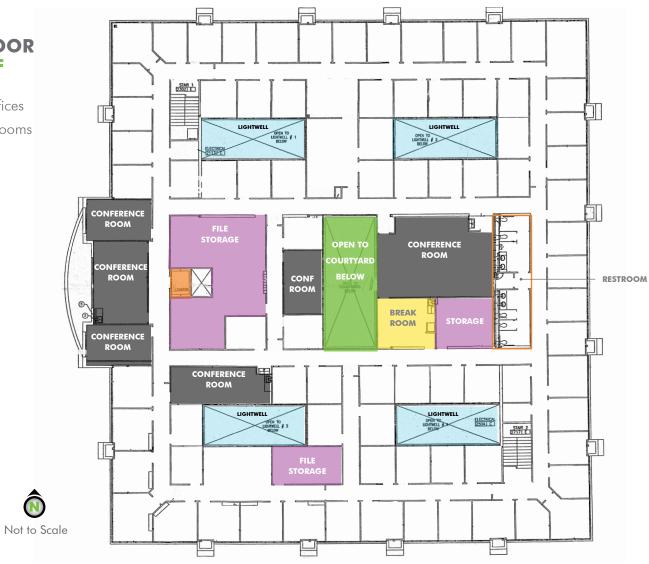

### **AVAILABLE SUITES**

- + ±40,498 SF\* (Available 05/01/21)
  - + First Floor: ±20,253 SF\*
  - + Second Floor: ±20,245 SF\*
- + \$14.50/RSF/YR NNN

<sup>\*</sup>contact Brokers for earlier occupancy requirements

#### **JASON LOTT**

Vice President +1 505 837 4910 jason.lott@cbre.com

- + ±77 Private Offices
- + 6 Conference Rooms
- + Break Room
- + File Storage