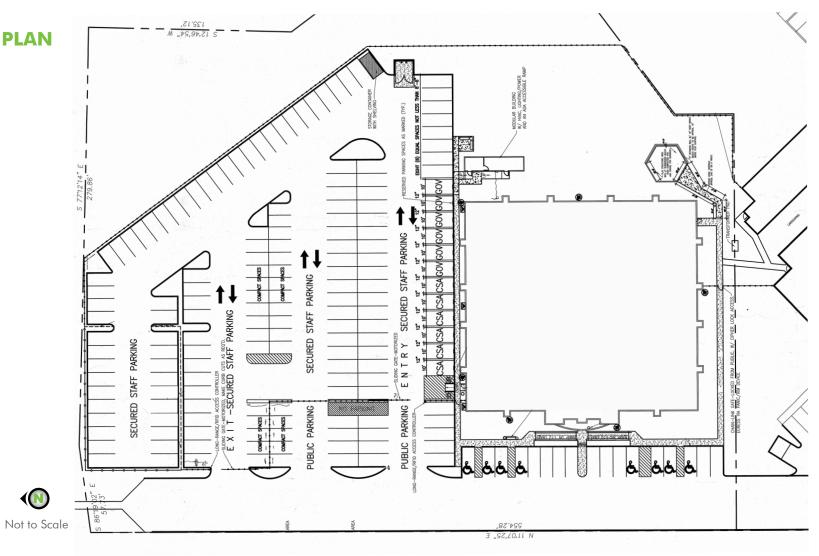

### **PROPERTY FEATURES**

- + Convenient centralized location with excellent access to both I-25 and I-40
- + Abundant natural light via generous window line and multiple internal atriums/light wells
- + Single tenant or multi-tenant lease opportunities
- + Existing floorplan consists of: private offices, multiple conference rooms (both floors), file storage (with rolling racks) and open workspace
- + Gated & secured parking  $\pm 5:1,000$  (202 spaces)
- + Available Building Signage
- + New Boiler and HVAC
- + Security System and fiber optic communications
- + Public Transportation nearby
- + Portable "Ultra-Wall" room partitioning for ease of floor plan reconfiguration