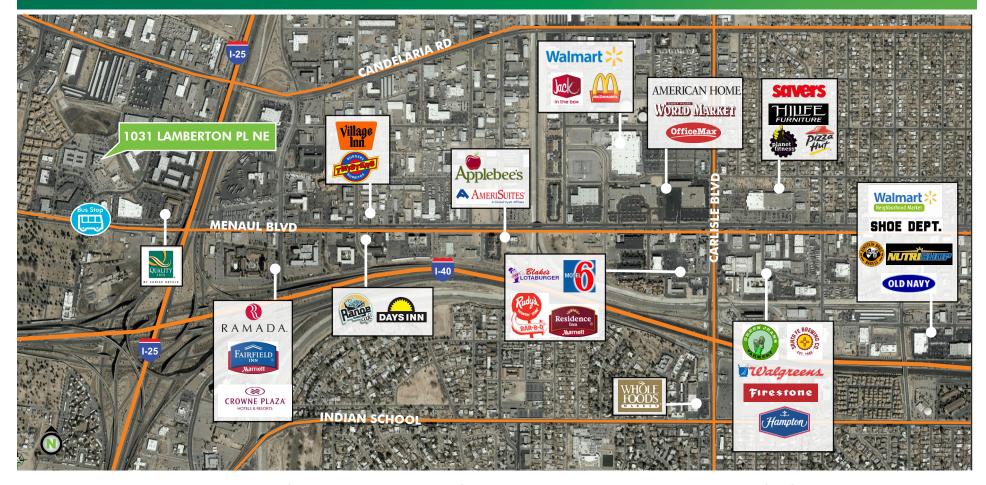

### **1031 LAMBERTON PLACE**

FREE STANDING OFFICE BUILDING IN THE NORTH I-25 CORRIDOR

ALBUQUERQUE, NM

### **PROPERTY FEATURES**

- + Convenient centralized location with excellent access to both I-25 and I-40
- + Abundant natural light via generous window line and multiple internal atriums/light wells
- + Single tenant or multi-tenant lease opportunities
- + Existing floorplan consists of: private offices, multiple conference rooms (both floors), file storage (with rolling racks) and open workspace
- + Gated & secured parking  $\pm 5:1,000$  (202 spaces)
- + Available Building Signage
- + New Boiler and HVAC
- + Security System and fiber optic communications
- + Public Transportation nearby
- + Portable "Ultra-Wall" room partitioning for ease of floor plan reconfiguration