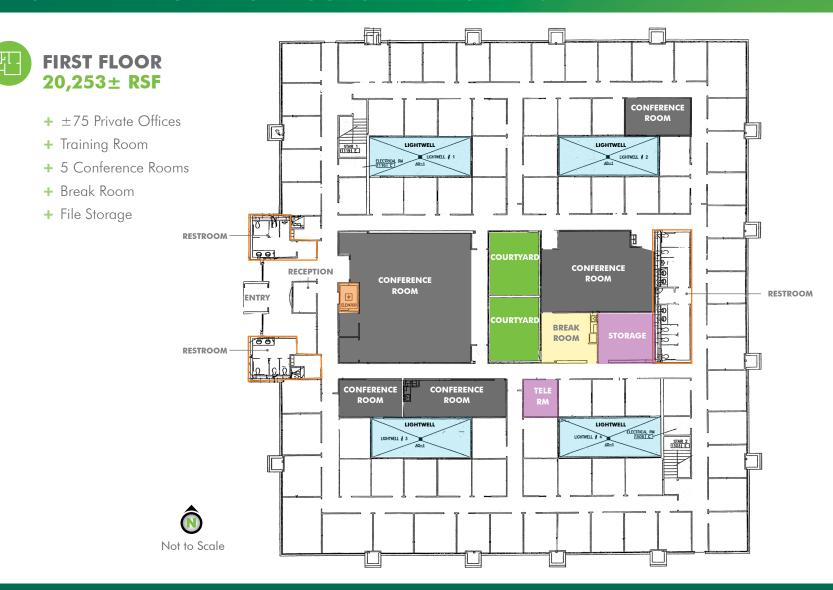

### **AVAILABLE SUITES**

- + ±40,498 SF\* (Available 05/01/21)
  - + First Floor: ±20,253 SF\*
  - + Second Floor: ±20,245 SF\*
- + \$14.50/RSF/YR NNN

<sup>\*</sup>contact Brokers for earlier occupancy requirements

### **PROPERTY FEATURES**

- + Convenient centralized location with excellent access to both I-25 and I-40
- + Abundant natural light via generous window line and multiple internal atriums/light wells
- + Single tenant or multi-tenant lease opportunities
- + Existing floorplan consists of: private offices, multiple conference rooms (both floors), file storage (with rolling racks) and open workspace
- + Gated & secured parking  $\pm 5:1,000$  (202 spaces)
- + Available Building Signage
- + New Boiler and HVAC
- + Security System and fiber optic communications
- + Public Transportation nearby
- + Portable "Ultra-Wall" room partitioning for ease of floor plan reconfiguration