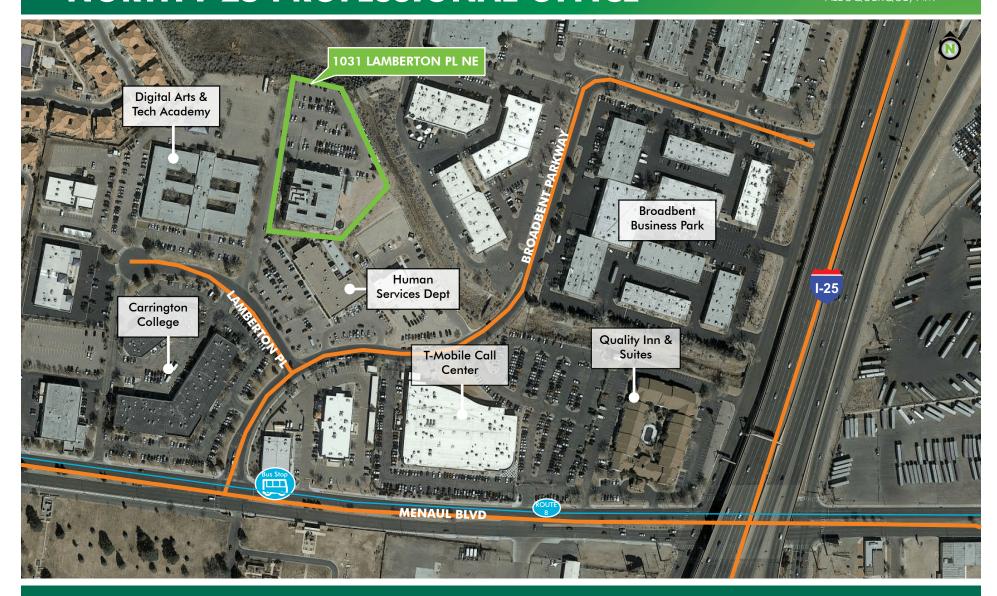

### **1031 LAMBERTON PLACE**

FREE STANDING OFFICE BUILDING IN THE NORTH I-25 CORRIDOR

ALBUQUERQUE, NM

### **PROPERTY FEATURES**

- + Convenient centralized location with excellent access to both I-25 and I-40
- + Abundant natural light via generous window line and multiple internal atriums/light wells
- + Single tenant or multi-tenant lease opportunities
- + Existing floorplan consists of: private offices, multiple conference rooms (both floors), file storage (with rolling racks) and open workspace
- + Gated & secured parking  $\pm 5:1,000$  (202 spaces)
- + Available Building Signage
- + New Boiler and HVAC
- + Security System and fiber optic communications
- + Public Transportation nearby
- + Portable "Ultra-Wall" room partitioning for ease of floor plan reconfiguration