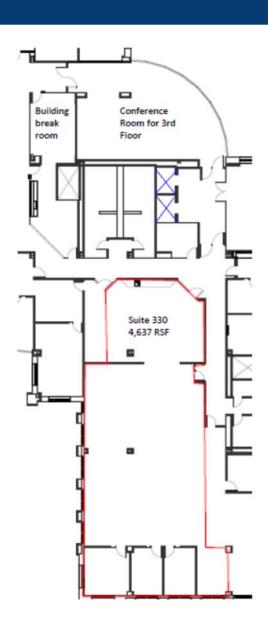

#### **Suite 330 —4,637 RSF**

Available November 1, 2020

4 offices

**Open landscape for cubicles** 

Access to Common Area Conference Room for 3rd floor tenants' exclusive use

Adjacent to Building common break room