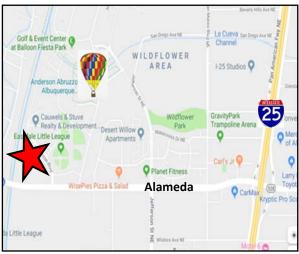

#### **Beautiful Class A Office**

- Prestigious office building in North I-25 corridor
- Landmark location Alameda by Balloon Fiesta Park
- 5 min. to Paseo del Norte, easy access to I-25
- 4.3/1000 Parking
- Loading dock, freight elevator, generator
- Redundant/dual fiber to the site