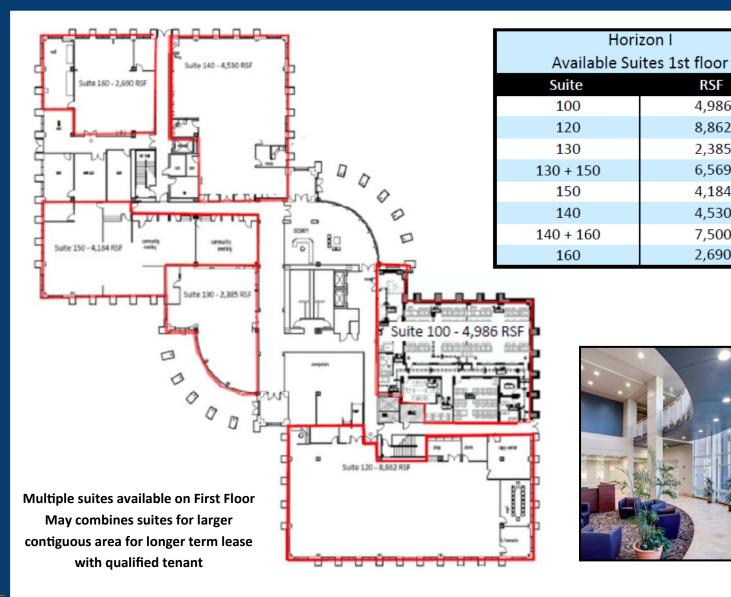

505.266.5711 www.csrednm.com

Horizon I

RSF

4,986

8,862

2,385 6,569

4,184

4,530

7,500

2,690

\$24.00 **Full Service** 

Call Barbara Haase or Erin Quinn 505.266.5711

**C&S Real Estate** 

& Development, LLC

8814 Horizon Blvd NE Suite 400

Albuquerque, NM 87113