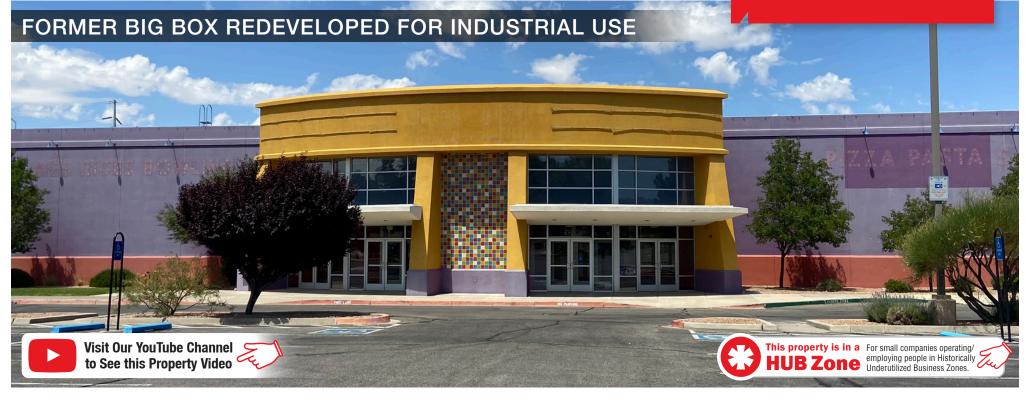

# Large North I-25 Warehouse

4595 San Mateo Blvd. NE | Albuquerque, NM 87109

#### DISTRIBUTION/FOOD PROCESSING FACILITY WITH TRUCK COURT

Sale Price \$4,500,000

#### Available

- Space: ±53,300 SF
- Land: ±4.63 Acres

**IDO Zoning MX-M** 

#### **Property Highlights**

- 1 mile from I-25 access
- ±1.2-acre truck court available
- Ceiling height: 20'8" 24'7"
- Can accommodate dock-high doors and ramp-access rollup doors
- Robust 3-phase power with 480-volt, 2000-amp service
- Existing food-handling infrastructure ideal for a commissary
- Concrete tilt-up construction
- Prominent signage along San Mateo Blvd.
- Fully sprinkled
- Full HVAC coverage throughout the buildingheating & refrigerated air