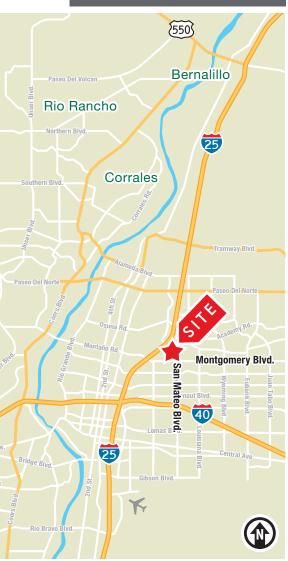

# Large North I-25 Warehouse

DISTRIBUTION/FOOD PROCESSING FACILITY WITH TRUCK COURT

4595 San Mateo Blvd. NE | Albuquerque, NM 87109

LOCATION

Maestas & Ward 505 878 0001

505 878 0009

Jim Wible, COIM jimw@gotspaceusa.com 505 400 6857

# Large North I-25 Warehouse

DISTRIBUTION/FOOD PROCESSING FACILITY WITH TRUCK COURT

4595 San Mateo Blvd. NE | Albuquerque, NM 87109

LOCATION