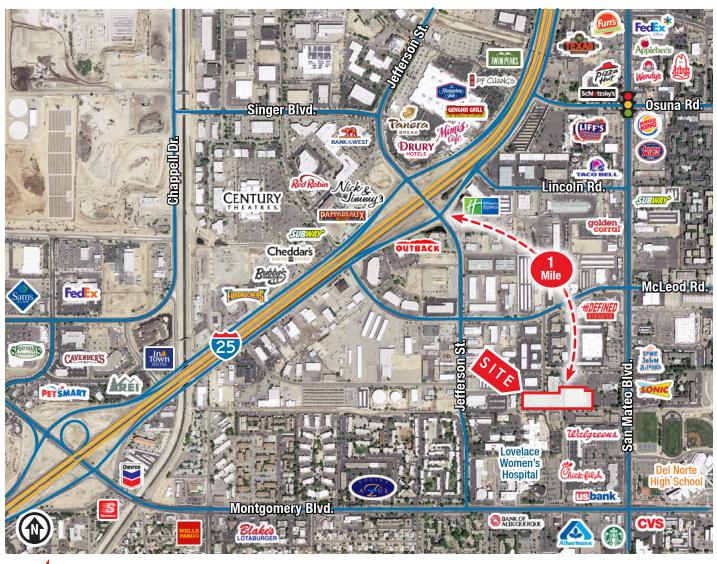

# Large North I-25 Warehouse

DISTRIBUTION/FOOD PROCESSING FACILITY WITH TRUCK COURT

4595 San Mateo Blvd. NE | Albuquerque, NM 87109

LOCATION

Maestas & Ward 505 878 0001

505 878 0009

Jim Wible, COIM jimw@gotspaceusa.com 505 400 6857

# Large North I-25 Warehouse

DISTRIBUTION/FOOD PROCESSING FACILITY WITH TRUCK COURT

4595 San Mateo Blvd. NE | Albuquerque, NM 87109

LOCATION