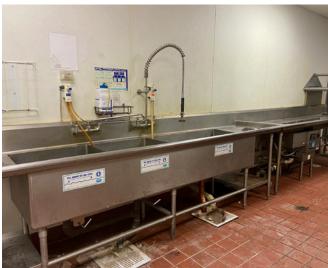

## Large North I-25 Warehouse

DISTRIBUTION/FOOD PROCESSING FACILITY WITH TRUCK COURT

4595 San Mateo Blvd. NE | Albuquerque, NM 87109

**PHOTOS** 

# Large North I-25 Warehouse

DISTRIBUTION/FOOD PROCESSING FACILITY WITH TRUCK COURT

4595 San Mateo Blvd. NE | Albuquerque, NM 87109

**PHOTOS** 