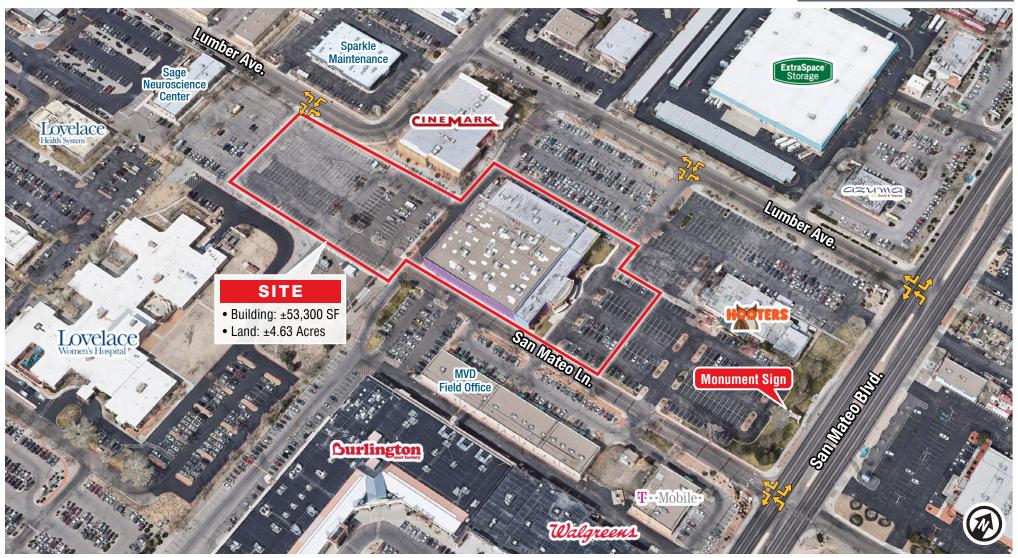

# Large North I-25 Warehouse

DISTRIBUTION/FOOD PROCESSING FACILITY WITH TRUCK COURT

4595 San Mateo Blvd. NE | Albuquerque, NM 87109

LOCATION

Maestas & Ward 505 878 0001

505 878 0009

Jim Wible, COIM jimw@gotspaceusa.com 505 400 6857

# Large North I-25 Warehouse

DISTRIBUTION/FOOD PROCESSING FACILITY WITH TRUCK COURT

4595 San Mateo Blvd. NE | Albuquerque, NM 87109

LOCATION