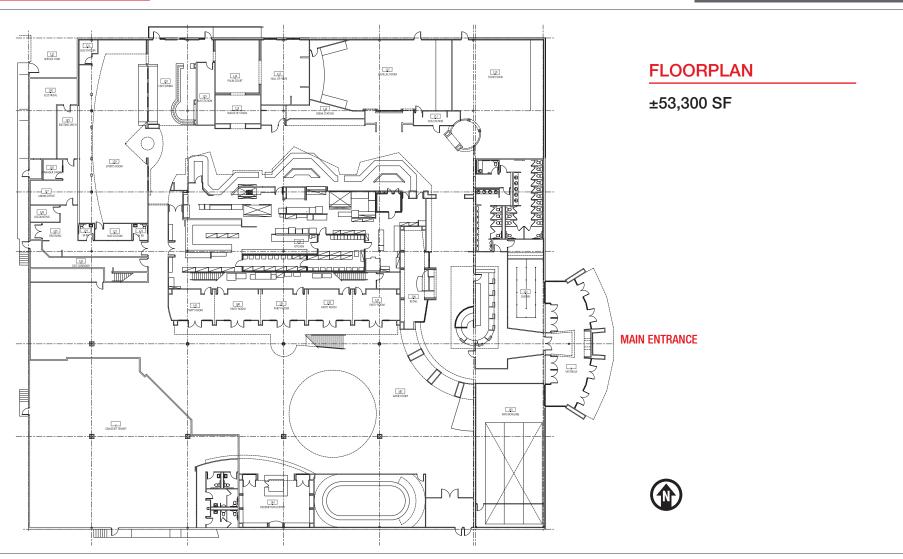

# Large North I-25 Warehouse

DISTRIBUTION/FOOD PROCESSING FACILITY WITH TRUCK COURT

4595 San Mateo Blvd. NE | Albuquerque, NM 87109

FLOOR PLAN

For more information:

#### Available

- Space: ±53,300 SF
- Land: ±4.63 Acres

**IDO Zoning MX-M** 

#### **Property Highlights**

- 1 mile from I-25 access
- ±1.2-acre truck court available
- Ceiling height: 20'8" 24'7"
- Can accommodate dock-high doors and ramp-access rollup doors
- Robust 3-phase power with 480-volt, 2000-amp service
- Existing food-handling infrastructure ideal for a commissary
- Concrete tilt-up construction
- Prominent signage along San Mateo Blvd.
- Fully sprinkled
- Full HVAC coverage throughout the buildingheating & refrigerated air