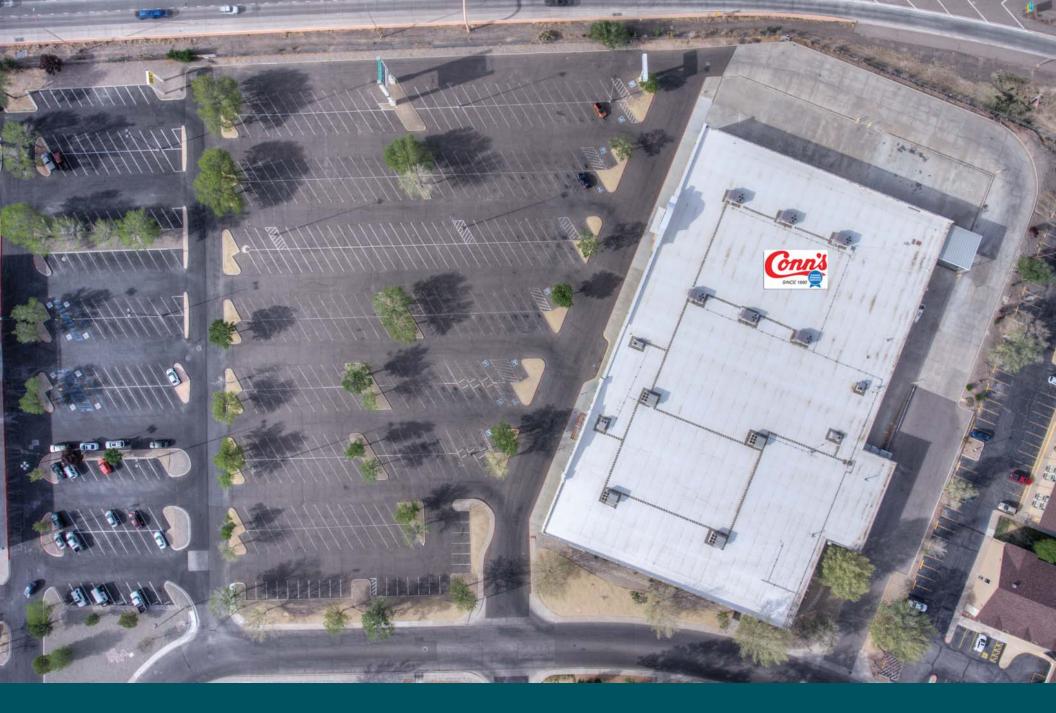

### 45 Hotel Circle NE, Albuquerque, NM 87123

List Price: \$6,250,000 (\$78/SF)

**Building Size:** 

80,149± SF (Unit A / Unit B)

Land Size: 7.50 Acres (326,700 SF)

Parking: 371 Spaces (4.63 per 1,000 SF)

Available: 41,240 SF Unit A Lease Rate: \$5.95/SF/YR NNN

Leased (Conn's): 38,909 SF Unit B Leased Rate: \$6.50/SF/YR NNN

Potential NOI: \$498,286/YR

Zoning: MX-M, Mixed Use-Moderate Intensity

Comments

Outstanding Owner User/Investment Opportunity

Highly Visible with Convenient Access from I-40

Monument Signage Fronting I-40

Shadow Anchored by Target, Best Buy and many other Restaurants and

**Amenities** 

Very Strong Demographics in Busy, Well Established Trade Area

Excellent Opportunity for Retail / Industrial Redevelopment with Showroom /

## AERIAL