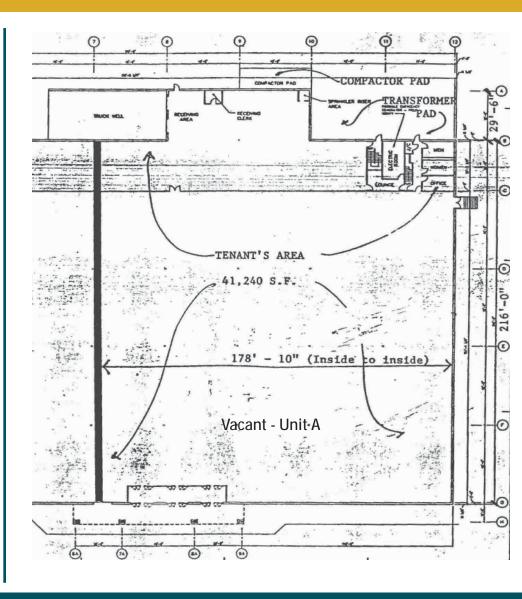

#### Vacant - Unit A

Size

41,240 SF

Ceiling Height: 22' Clear Height: 18'

Fire Suppression System: Wet Sprinkler Loading: Two (2) Dock High Doors 9' x 9'