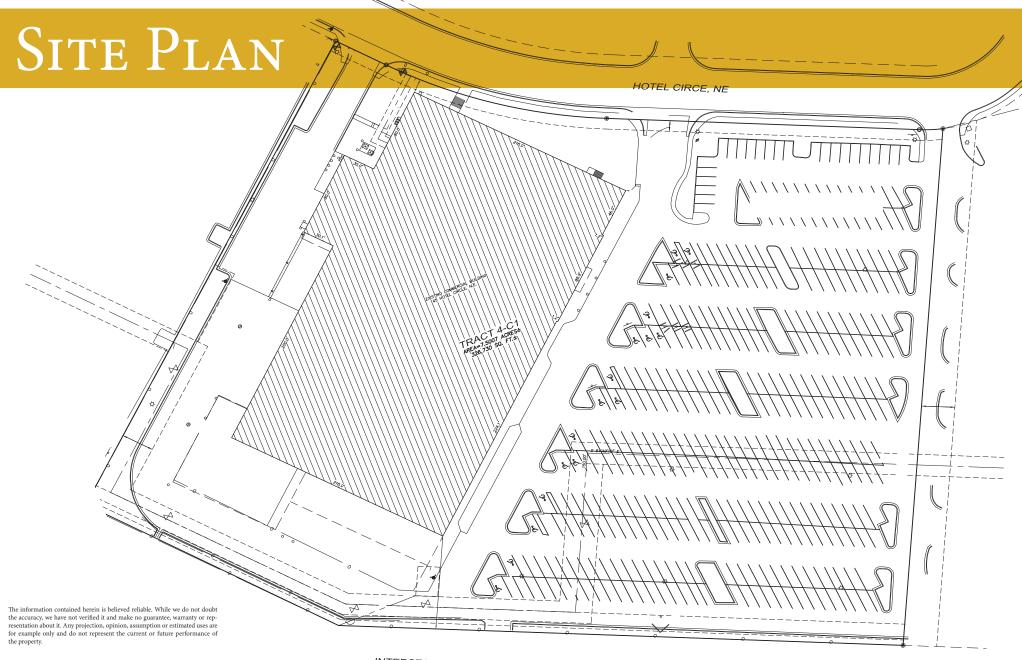

### 45 Hotel Circle NE, Albuquerque, NM 87123

List Price: \$6,250,000 (\$78/SF)

**Building Size:** 

80,149± SF (Unit A / Unit B)

Land Size: 7.50 Acres (326,700 SF)

Parking: 371 Spaces (4.63 per 1,000 SF)

Available: 41,240 SF Unit A Lease Rate: \$5.95/SF/YR NNN

The information contained herein is believed reliable. While we do not doubt the accuracy, we have not verified it and make no guarantee, warranty or representation about it. Any projection, opinion, assumption or estimated uses are for example only and do not represent the current or future performance of the property