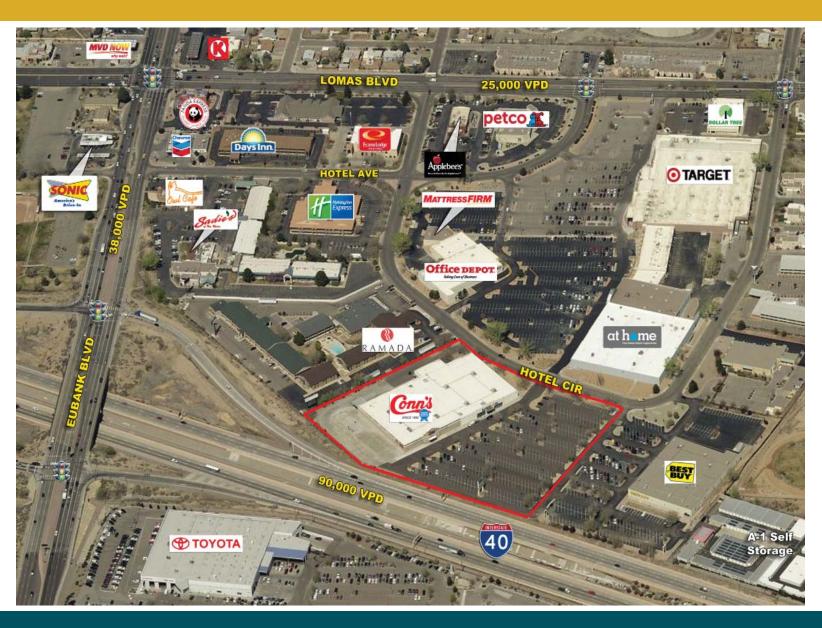

Monument Signage Fronting I-40

Shadow Anchored by Target, Best Buy and many other Restaurants and

**Amenities** 

Very Strong Demographics in Busy, Well Established Trade Area

Excellent Opportunity for Retail / Industrial Redevelopment with Showroom /

**Distribution Potential** 

2018 Demographics 1 MI 3 MI 5 MI

Population: 14,763 133,649 246,617 Average HH Income: \$56,259 \$60,546 \$67,878 Traffic Counts (2016)

Lomas Blvd. NE: 25,000 VPD Eubank Blvd. NE: 38,000 VPD I-40: 90,000 VPD

## AERIAL