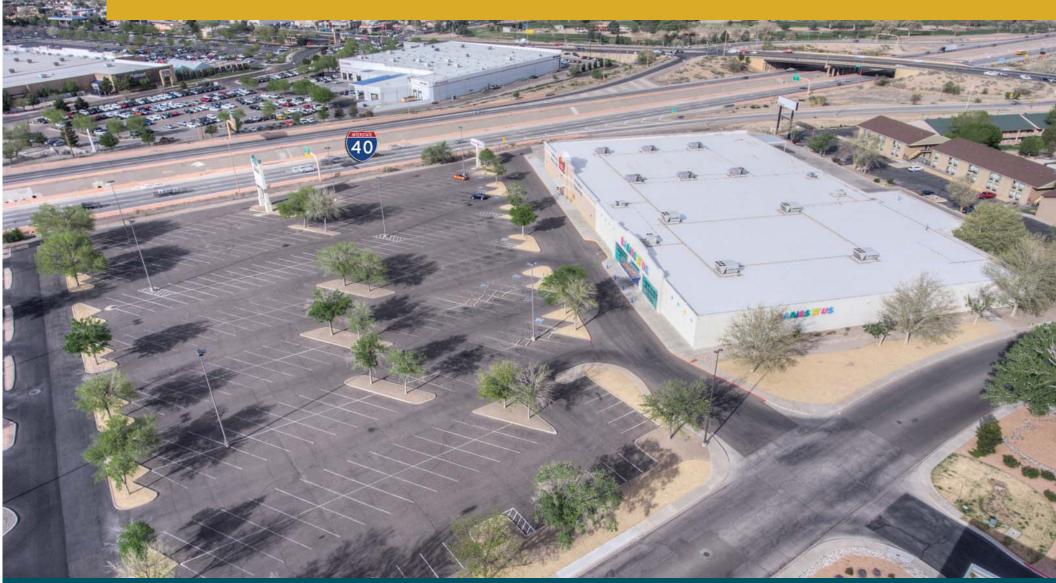

# For Sale or Lease - I-40 Big Box





ROGER COX
AND ASSOCIATES
REAL ESTATE BROKERAGE, LLC
(505) 268-2800

### Contact:

Mark Hammond markhammond@roger-cox.com

Derek Mitchell derek@roger-cox.com

Will Stribling stribling@roger-cox.com

# OPPORTUNITY AT I-40 & EUBANK





### 45 Hotel Circle NE, Albuquerque, NM 87123

List Price: \$6,250,000 (\$78/SF)

**Building Size:** 

80,149± SF (Unit A / Unit B)

Land Size: 7.50 Acres (326,700 SF)

Parking: 371 Spaces (4.63 per 1,000 SF)

Available: 41,240 SF Unit A Lease Rate: \$5.95/SF/YR NNN

Leased (Conn's): 38,909 SF Unit B Leased Rate: \$6.50/SF/YR NNN

Potential NOI: \$498,286/YR

Zoning: MX-M, Mixed Use-Moderate Intensity

Comments

Outstanding Owner User/Investment Opportunity

Highly Visible with Convenient Access from I-40

Monument Signage Fronting I-40

Shadow Anchored by Target, Best Buy and many other Restaurants and

**Amenities** 

Very Strong Demographics in Busy, Well Established Trade Area

Excellent Opportunity for Retail / Industrial Redevelopment with Showroom /

**Distribution Potential**