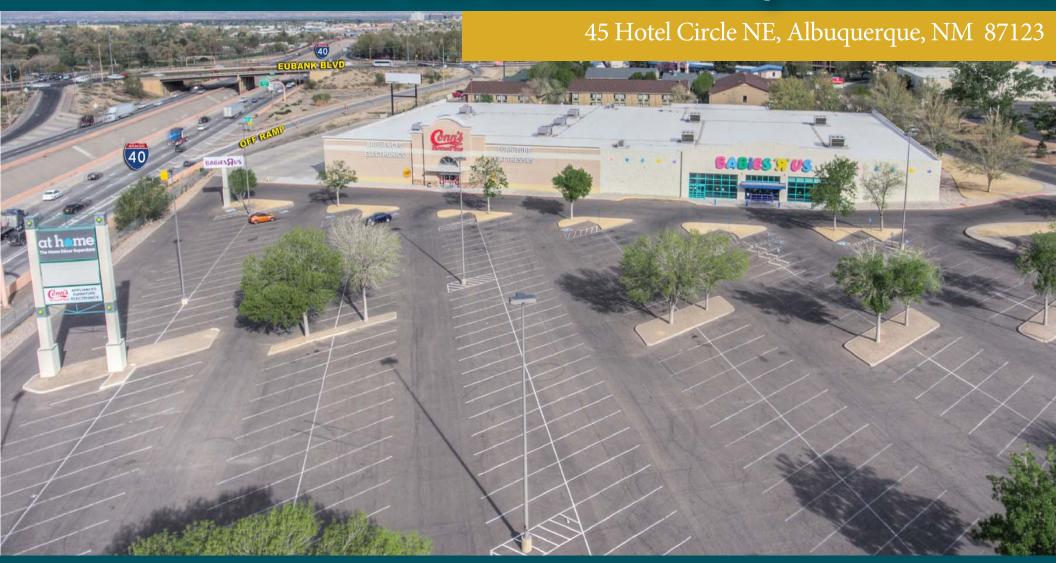

### 45 Hotel Circle NE, Albuquerque, NM 87123

List Price: \$6,250,000 (\$78/SF)

**Building Size:** 

80,149± SF (Unit A / Unit B)

Land Size: 7.50 Acres (326,700 SF)

Parking: 371 Spaces (4.63 per 1,000 SF)

Available: 41,240 SF Unit A Lease Rate: \$5.95/SF/YR NNN

Monument Signage Fronting I-40

Shadow Anchored by Target, Best Buy and many other Restaurants and

**Amenities** 

Very Strong Demographics in Busy, Well Established Trade Area

Excellent Opportunity for Retail / Industrial Redevelopment with Showroom /

**Distribution Potential** 

2018 Demographics 1 MI 3 MI 5 MI

Population: 14,763 133,649 246,617 Average HH Income: \$56,259 \$60,546 \$67,878 Traffic Counts (2016)

Lomas Blvd. NE: 25,000 VPD Eubank Blvd. NE: 38,000 VPD I-40: 90,000 VPD