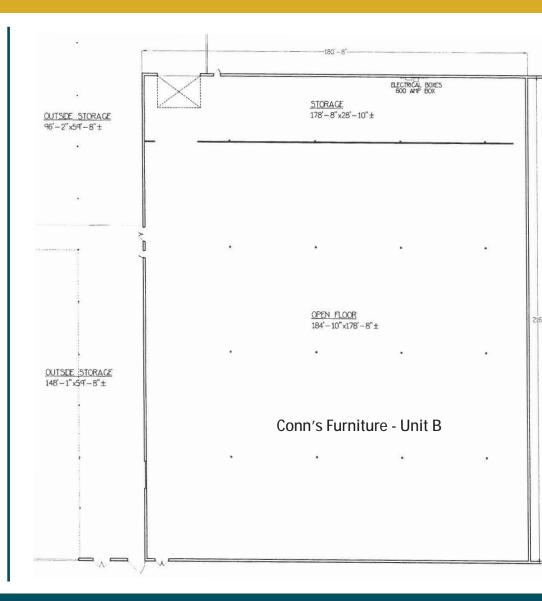

#### Conn's HomePlus - Unit B

Size Annual Rent NOI

38,909 SF \$6.50/SF/YR NNN \$252,908.50/YR

Current Term Through August 31, 2022

No Annual Escalations

Four (4) Five (5) Options to Renew

Conn's Inc. (NYSE: CONN) is an American Furniture, Mattress, Electronics and Appliance Store Chain